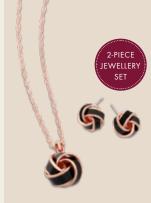

### **ONLY R149**

The Miley Jewellery Set
Silver-toned necklace
& earring set.
Necklace: 72 cm + 9 cm extender
Pendant: 0.9 cm diameter
Earrings: 0.6 cm diameter
Code 1532173

TRENDY LINK

**DETAILS** 