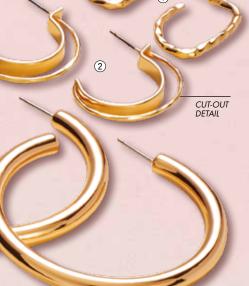

#### **CELEBRATE MOM AND YOUR GOLDEN BOND**

3

The Carolos Earring Set
Three pairs of gold-toned hoop earrings.
Earrings 1: 2.5 cm L x 1.8 cm W
Earrings 2: 2.7 cm diameter
Earrings 3: 5.5 cm diameter
Code 1532172