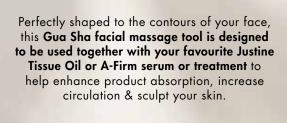

## FOR ONLY R99

when you spend **R265**\* across pages 32–41

SAVE R60

\*Offer limited to 1 tool with every R265 spent across pages 32–41.

Limited to the first 2 500 orders.

PLACE THE
TOOL IN THE
REFRIGERATOR
FOR 30 MINUTES
PRIOR TO USING
FOR A COOLING
EFFECT

Justine

Gua Sha Face Massage Tool

Gua Sha Face

Massage Tool Code 1540084

Regular Price R159

WHITE SERPENTINE STONE

HOW TO DO A GUA SHA FACIAL

Lymphatic neck area from jaw downwards

Forehead from eyebrows upwards

Cheeks from below nose up to ear

Eyelid from middle to both sides

Nose sides from bottom upwards

TRANSFORM YOUR SKIN

Gua Sha facial massage has been shown to help increase circulation & product absorption, & now you can enjoy these benefits at home, every day