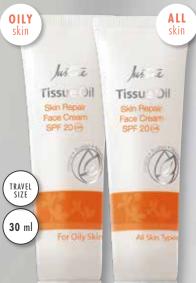

#### SAVE R20

Tissue Oil Skin Repair Nourishing Face Wash 150 ml Code 1387323 Regular Price R155

Tissue Oil Skin Repair Face Cream SPF 20 for All Skin Types 50 ml Code 1457016

SAVE R54

Regular Price R169

All cosmetic product results are achieved and maintained with continued use.

Tissue Oil Tissue Oil Skin Repair Skin Repair Face Cream Face Cream SPF 20 SPF 20 for Oily Skin for All Skin Types 30 ml Code 01080 30 ml Code 07571 Regular Price R119 Regular Price R119

\*Based on a clinical efficacy study on non-waterproof make-up.