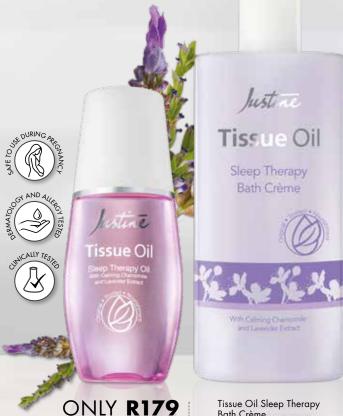

#### WITH RESTORED HYDRATION

- 1. Helps restore the look of skin while you sleep
- 2. Helps soothe & calm the senses for a good night's sleep
- 3. Helps nourish & hydrate skin

Tissue Oil Sleep Therapy Oil 100 ml **Code 1382415**  Tissue Oil Sleep Therapy Bath Crème 300 ml Code 1438551 Regular Price R169 R159