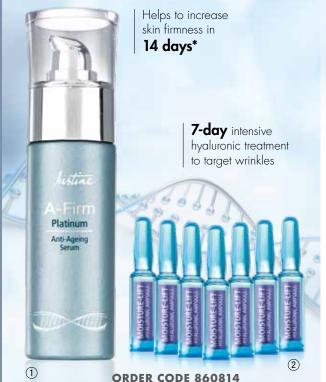

# A-Firm Time Reversal

Helps to increase skin firmness & elasticity in

14 days\*

#### BOTH FOR R469 SAVE R280

SEE PAGE 31 FOR MORE DETAILS

2. A-Firm Intensive Moisture-Lift Hyaluronic Ampoules 7 x 1.5 ml Code 1336713 Regular Price R299

A-Firm Intensive Instant Youth Mask 75 ml Code 1321382 R269

#### SUPER BUY SERUM FOR R399 & GFT FYF CDFAM EDEE GET EYE CREAM FREE

SAVE R269 ORDER CODE 860815
Lesotho, Eswatini & Botswana Customers Only

Your free product will automatically be included with your order

A-Firm Time Reversal Anti-Ageing Serum 30 ml Code 04739 Regular Price R399

A-Firm Time Reversal Anti-Ageing Eye Cream 15 ml Code 04600 Regular Price R269