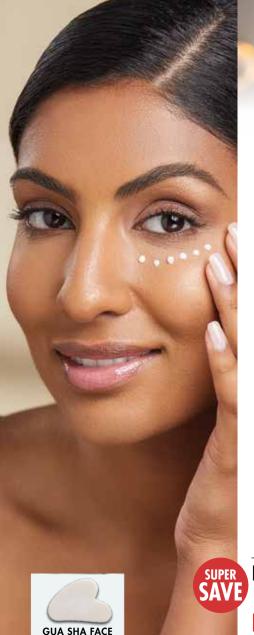

## FOR ONLY R99

when you spend **R265**\* across pages 32–41

SAVE R60

\*Offer limited to 1 tool with every R265 spent across pages 32–41.

Limited to the first 2 500 orders.

PLACE THE
TOOL IN THE
REFRIGERATOR
FOR 30 MINUTES
PRIOR TO USING
FOR A COOLING
EFFECT

Justine

Gua Sha Face Massage Tool

Gua Sha Face

Massage Tool Code 1540084

Regular Price R159

WHITE SERPENTINE STONE

HOW TO DO A GUA SHA FACIAL

Lymphatic neck area from jaw downwards

Forehead from eyebrows upwards

Cheeks from below nose up to ear

Eyelid from middle to both sides

Nose sides from bottom upwards

TRANSFORM YOUR SKIN

Gua Sha facial massage has been shown to help increase circulation & product absorption, & now you can enjoy these benefits at home, every day