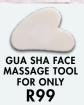

## FOR ONLY R99

when you spend **R265**\* across pages 32–41

SAVE R60

\*Offer limited to 1 tool with every R265 spent across pages 32–41.

Limited to the first 2 500 orders.

PLACE THE
TOOL IN THE
REFRIGERATOR
FOR 30 MINUTES
PRIOR TO USING
FOR A COOLING
EFFECT

Justine

Gua Sha Face Massage Tool

Gua Sha Face

Massage Tool Code 1540084

Regular Price R159

WHITE SERPENTINE STONE

HOW TO DO A GUA SHA FACIAL

Lymphatic neck area from jaw downwards

Forehead from eyebrows upwards

Cheeks from below nose up to ear

Eyelid from middle to both sides

Nose sides from bottom upwards

TRANSFORM YOUR SKIN

Gua Sha facial massage has been shown to help increase circulation & product absorption, & now you can enjoy these benefits at home, every day

MASSAGE TOOL **FOR ONLY** 

**R99** 

SEE PAGE 31 FOR

MORE DETAILS

MASSAGE TOOL

**FOR ONLY** 

**R99** 

SEE PAGE 31 FOR MORE DETAILS

**ONLY R199** 