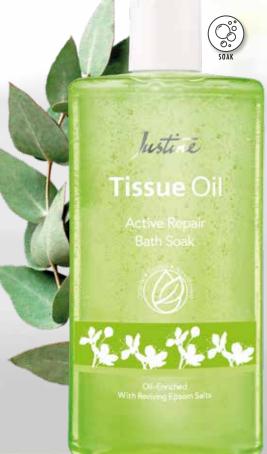

#### SAVE UP TO R39

Tissue Oil Active Repair Bath Soak 300 ml **Code 1439032** Regular Price R169 SHOP BATH & BODY

With a tiger balm accord of Chinese camphor, clove & precious woods to help restore mind & body