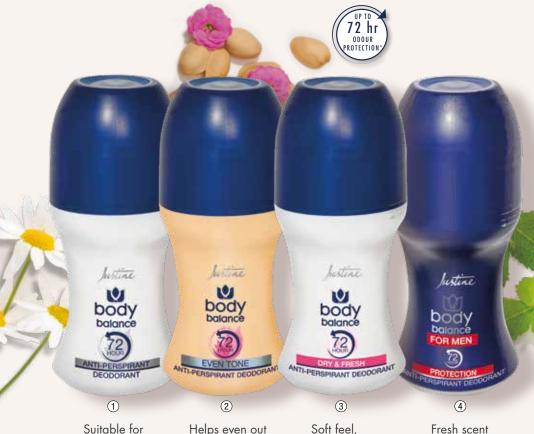

## MULTITASKING ROLL-ON DEODORANTS

Effective odour control with added benefits

Suitable for sensitive skin

Helps even out underarm skin

Soft feel, feminine scent Fresh scent & feel

Body Balance Anti-Perspirant Roll-On Deodorants 50 ml Original
 Even Tone

3. Dry & Fresh

4. Protection for Men

Code 1337558 Code 49259 Code 50664 Code 1505241

**JASMINE** 

**EXTRACT** 

to help

gently

cleanse