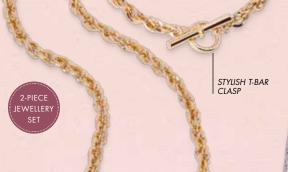

#### **CELEBRATE MOM AND YOUR GOLDEN BOND**

3

The Carolos Earring Set
Three pairs of gold-toned hoop earrings.
Earrings 1: 2.5 cm L x 1.8 cm W
Earrings 2: 2.7 cm diameter
Earrings 3: 5.5 cm diameter
Code 1532172

**ALL NEW** 

**ONLY R329** 