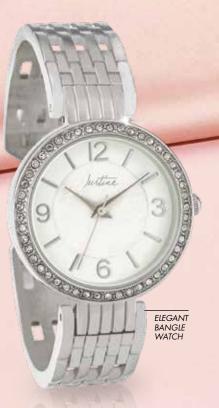

#### The Juliet Watch

Silver-toned metal bangle watch with pearlescent inner face.

#### SAVE R190

Face: 3 cm diameter Watch: 5 cm x 6 cm internal Code 1486411 Regular Price R489