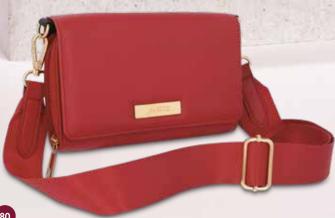

## **ONLY R299**

**The Chleo Cellphone Pouch** Red faux-leather sling bag with adjustable strap.

19 cm L x 2.5 cm W x 12.5 cm H Code 1527462

**CELEBRATE MOM** 