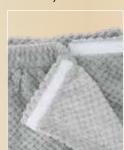

SET ONLY R399

The Home Spa Towel Set
Bath towel wrap with pocket
& matching headband.
Towel wrap length: 71 cm
Top elastic (open): 98 cm - 141 cm
Headband length: 58 cm - 62 cm
Headband width: 8 cm
Code 1540293