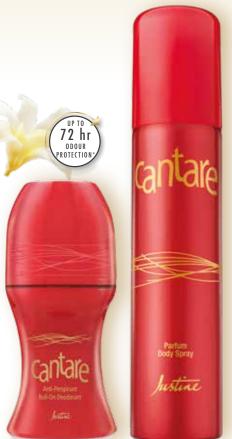

#### FEEL THE RHYTHM **OF PASSION**

**ORDER CODE 860820** 

#### BOTH FOR R89

Cantare Anti-Perspirant Roll-On Deodorant 50 ml Code 1320814 Regular Price R30

Cantare Parfum Body Spray 100 ml **Code 1321145** Regular Price R69

\*Based on a clinical study.

A sultry scent of white florals, juicy citrus, warm rosewood & rich notes of vanilla & passionate musk.

FLORIENTAL AMBERY SCENT

ONLY R65

histine

Cantare Perfumed Body Cream 100 ml Code 1336220 Regular Price R79

**ONLY R319** 

SAVE R50

Cantare Eau de Parfum 50 ml Code 1320816 Regular Price R369