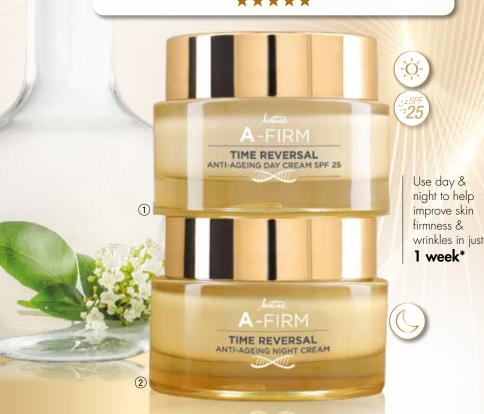

# A-Firm Time Reversal

Helps to increase skin firmness & elasticity in

14 days\*

#### REVERSE THE VISIBLE SIGNS OF AGEING

Taryn E. CUSTOMER REVIEW\*\*

The A-Firm Time Reversal range suits my skin well. I'm really happy with the product, and use the night cream as well.

ONLY R399 EACH

1. A-Firm Time Reversal Anti-Ageing Day Cream SPF 25 50 ml Code 1467325

2. A-Firm Time Reversal Anti-Ageing Night Cream 50 ml Code 1467326

\*Based on a clinical study. \*\*Customer testimonial obtained through a verified online source.