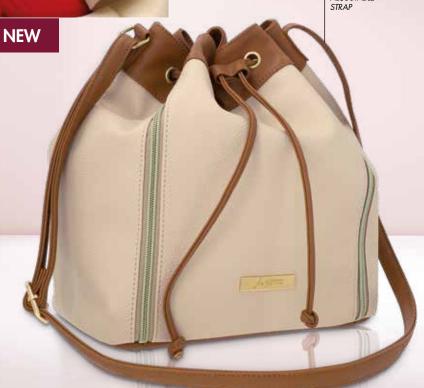

**ONLY R499** 

The Mayleen Handbag Spacious handbag with three separate compartments. 35 cm L x 14 cm W x 27 cm H Code 1539657