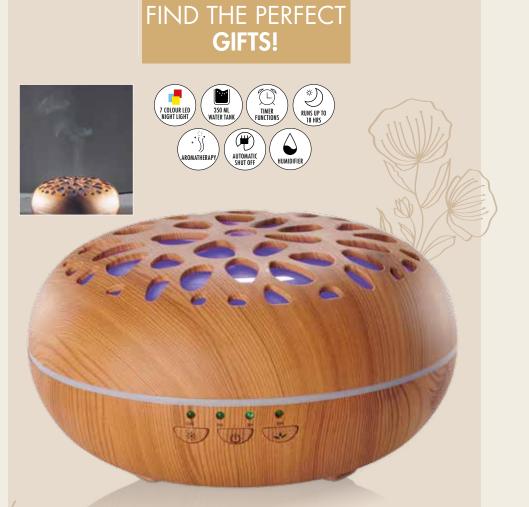

#### SAVE R96

Discover Energy Eau de Toilette 100 ml Code 1336004 Regular Price R245

**ONLY R549** SAVE R650

Electrical Diffuser 17 cm diameter x 9 cm H 350 ml Code 1475865 Regular Price R1199

LIMITED STOCK AVAILABLE