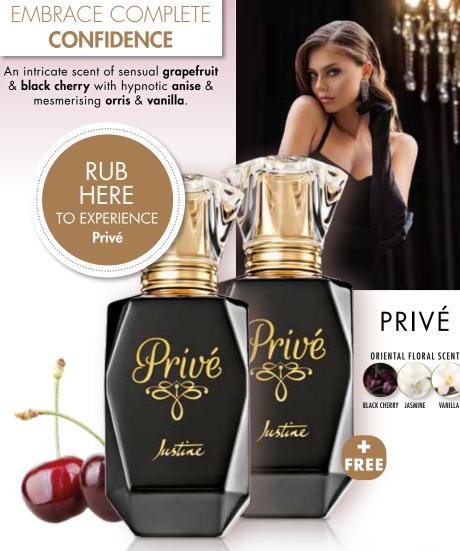

#### BUY EDP FOR R429 & GET ONE FREE

SAVE R429

ORDER CODE 860823 Lesotho, Eswatini & Botswana Customers Only

Your free product will automatically be included with your order.

Privé

Eau de Parfum 50 ml **Code 95750** Regular Price R429

So, let's celebrate Mother's Day with a song in our heart as we share love, kindness and care – just as our mothers would.

WITH LOVE, Justine

Spoil Mom with a classic, rich floral bouquet of rose & lily of the valley with captivating woody undertones of musk & patchouli.