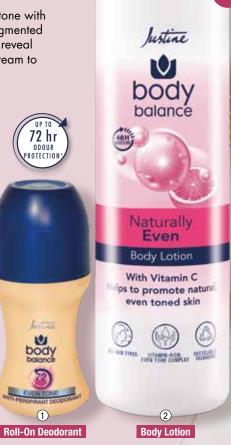

#### 3 SOLUTIONS TO **ALL-OVER EVEN SKIN TONE**

Promote all-over even tone with a roll-on to address pigmented underarms, a lotion to reveal your glow & a hand cream to minimise dark spots.

- 50 ml Code 49259 Regular Price R32
- 2. Body Balance Even Tone Body Lotion 400 ml Code 1530669 Regular Price R79
- 3. Body Balance Even Tone Hand Cream 100 ml Code 07650 Regular Price R69

## MULTITASKING ROLL-ON DEODORANTS

Effective odour control with added benefits

Suitable for sensitive skin

Helps even out underarm skin

Soft feel, feminine scent Fresh scent & feel

Body Balance Anti-Perspirant Roll-On Deodorants 50 ml Original
 Even Tone

3. Dry & Fresh

4. Protection for Men

Code 1337558 Code 49259 Code 50664 Code 1505241

**JASMINE** 

**EXTRACT** 

to help

gently

cleanse