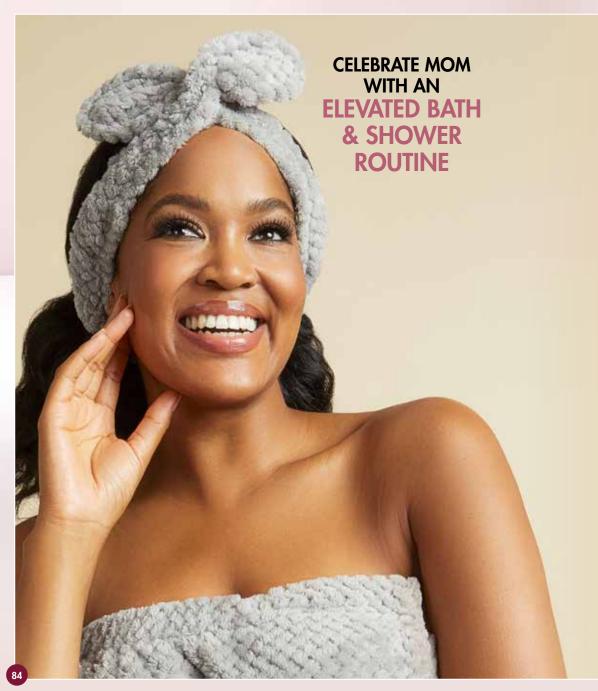

SET ONLY R399

The Home Spa Towel Set
Bath towel wrap with pocket
& matching headband.
Towel wrap length: 71 cm
Top elastic (open): 98 cm - 141 cm
Headband length: 58 cm - 62 cm
Headband width: 8 cm
Code 1540293