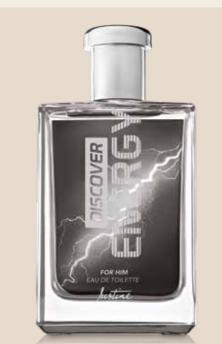

#### DISCOVER

#### ORIENTAL FOUGÈRE SCENT

BERGAMOT CASHMERE

Energetic **bergamot** develops into a thrilling base of cashmere wood, musk & vanilla.

#### **ONLY R149**

#### SAVE R96

Discover Energy Eau de Toilette 100 ml Code 1336004 Regular Price R245

**ONLY R549** SAVE R650

Electrical Diffuser 17 cm diameter x 9 cm H 350 ml Code 1475865 Regular Price R1199

LIMITED STOCK AVAILABLE