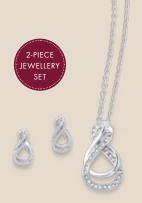

## **ONLY R169**

The Lisa Jewellery Set
Gold-toned necklace & bracelet set.
Necklace: 46 cm
Bracelet: 20 cm
Code 1532122