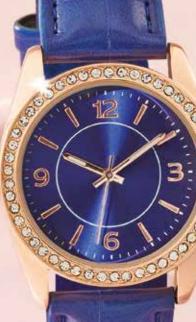

#### The Mila Watch

Ladies' watch with mock-croc strap. Face: 3.4 cm diameter Watch length: 23.8 cm Code 1539182

DIAMANTÉ DETAILS

EARRING