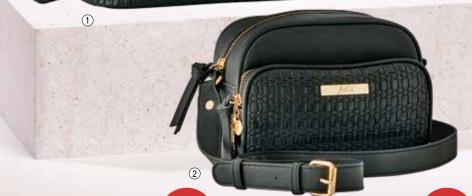

## **ONLY R169**

 The Loral Sunglasses
 Featuring gradient lenses
 & gold-toned arms.
 Frame: 15.2 cm L x 5.8 cm H Arm: 14.6 cm L Code 1540316

2. The Amy Crossbody Bag
Crossbody or shoulder
bag with guitar strap.
26 cm L x 8 cm W x 21 cm H Code 1539188

## ONLY **R399** ONLY **R199**

3. The Amy Wallet
Wallet or wrist bag with two compartments. 16.5 cm L x 1.8 cm W x 11.5 cm H Code 1539604