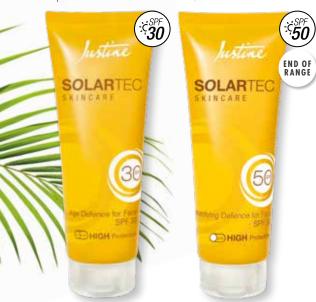

## CHOOSE YOUR FACE SUN PROTECTION

Winter sun still poses the risk of **UV damage**, so an SPF is an essential step in your daily routine

Helps protect & firm skin Easily absorbed & leaves a matte finish

#### ONLY **R179**

SolarTec<sup>™</sup>
Skincare Age Defence
for Face SPF 30
75 ml **Code 04761** 

#### **ONLY R139**

SAVE R70

SolarTec<sup>™</sup>
Skincare Mattifying Defence
for Face SPF 50
75 ml Code 00825
Regular Price R209