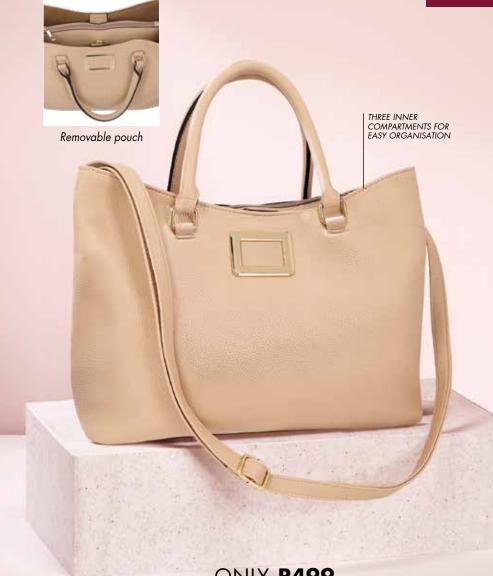

**ONLY R499** 

The Mayleen Handbag Spacious handbag with three separate compartments. 35 cm L x 14 cm W x 27 cm H Code 1539657