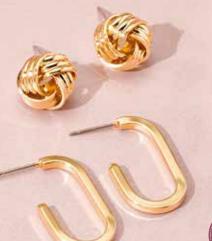

## **ONLY R169**

 The Loral Sunglasses
 Featuring gradient lenses
 & gold-toned arms.
 Frame: 15.2 cm L x 5.8 cm H Arm: 14.6 cm L Code 1540316

2. The Amy Crossbody Bag
Crossbody or shoulder
bag with guitar strap.
26 cm L x 8 cm W x 21 cm H Code 1539188