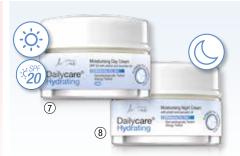

#### ONLY R169 EACH

- 1. Dailycare® Balancina Foaming Cleanser 150 ml Code 07793 Regular Price R110
- 3. Dailycare® Balancing Moisturising Day Cream SPF 20 50 ml Code 41832 44 Regular Price R179
- 2. Dailycare® Balancina Toner 200 ml Code 41865 Regular Price R110
- 4. Dailycare® Balancing Moisturising Night Cream 50 ml Code 41843 Regular Price R179
- 5. Dailycare® Hydratina Cream Cleanser 150 ml Code 08553 Regular Price R110
- 7. Dailycare® Hydrating Moisturising Day Cream SPF 20 50 ml Code 41570 Regular Price R179
- 6. Dailycare® Hydratina Toning Gel 200 ml Code 41718 Regular Price R110
- 8. Dailycare® Hydrating Moisturising Night Cream 50 ml Code 41644 Regular Price R179