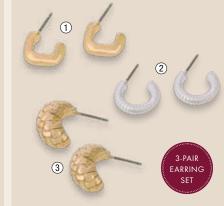

#### **CELEBRATE MOM AND YOUR GOLDEN BOND**

3

The Carolos Earring Set
Three pairs of gold-toned hoop earrings.
Earrings 1: 2.5 cm L x 1.8 cm W
Earrings 2: 2.7 cm diameter
Earrings 3: 5.5 cm diameter
Code 1532172