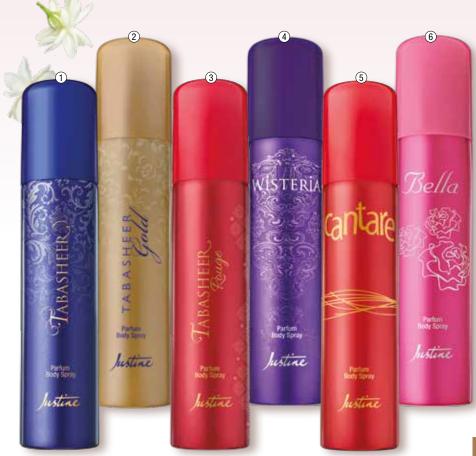

#### **ELEGANT, FEMININE** BODY SPRAYS

#### 1 FOR **R69** | ANY 2 FOR **R129**

Please indicate your choice of products on your order form.

Ladies' Parfum Body Sprays 100 ml

1. Tabasheer 2. Tabasheer Gold Code 1321267 Code 1321391 3. Tabasheer Rouge

4. Wisteria 5. Cantare

6. Bella

Code 1322454 Code 1444198 Code 1321145 Code 43660

CITRUS SCENT

Carpe Diem Deodorant Spray 225 ml Code 1444196 Regular Price R93

Carpe Diem Anti-Perspirant Roll-On Deodorant 50 ml Code 1444955 Regular Price R30